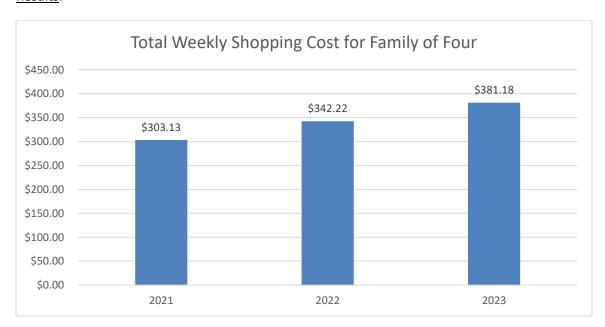

Food inflation persisted last year. The cost of a weekly shopping list increased by 11 percent. Over the past two years, the cost of food purchased at a local supermarket grew by 26 percent.

### Results:

Weekly food costs grew by \$38.96 (11%), increasing from \$342.22 in 2022 to \$381.18 in 2023. Increases were found in all categories of food:

| Food Category | 2022     | 2023     | Price Difference |
|---------------|----------|----------|------------------|
| Grains        | \$50.17  | \$53.76  | +\$3.59          |
| Protein       | \$105.37 | \$114.91 | +\$9.54          |
| Fruit         | \$79.32  | \$86.82  | +\$7.50          |
| Vegetables    | \$56.12  | \$67.78  | +\$11.66         |
| Dairy         | \$40.10  | \$45.90  | +\$5.80          |
| Other Food    | \$11.14  | \$12.01  | +\$0.87          |
| TOTAL         | \$342.22 | \$381.18 | +\$38.96         |

## **Conclusion**:

Consumers in Rhode Island experienced broad-based food inflation over the past year, with all categories of food costing more. Food costs grew by 11 percent in our study from July 2022 to July 2023, adding to already high food inflation in the previous year. Over a two-year period, from July 2021 to July 2023, food costs rose by 26%.