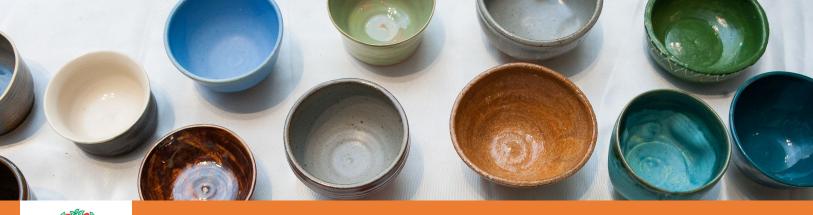

### **Event Details**

Handmade bowls and gourmet bites: A tasty way to give back.

The Rhode Island Community Food Bank is thrilled to announce the return of **Empty Bowls** on March 27, 2024.

The concept is simple: guests choose a handmade bowl, enjoy delicious restaurant tastings, and go home with their bowl as a reminder that their support helps us fill all the empty bowls in our community. Funds raised from **Empty Bowls** will help the Food Bank provide food assistance to 80,000 Rhode Islanders each month.