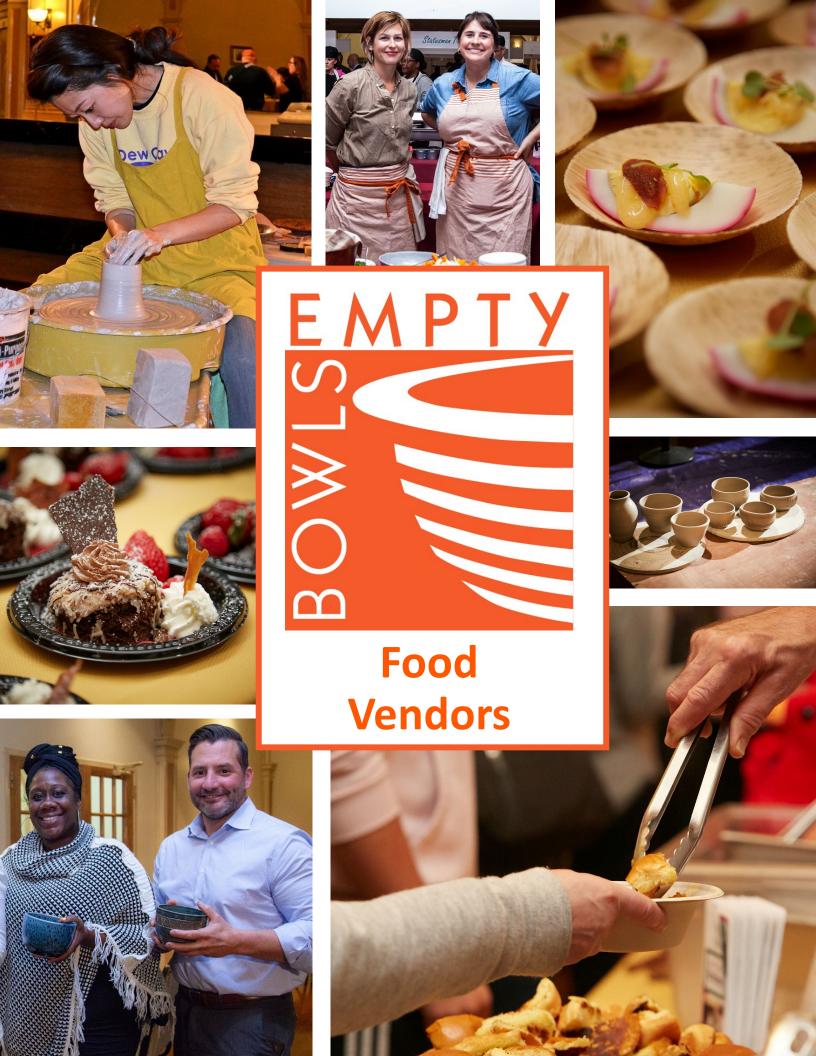

### **Event Details**

Handmade bowls and gourmet bites: A tasty way to give back.

The Rhode Island Community Food Bank is thrilled to announce the return of **Empty Bowls** on March 27, 2024.

The concept is simple: guests choose a handmade bowl, enjoy delicious restaurant tastings, and go home with their bowl as a reminder that their support helps us fill all the empty bowls in our community. Funds raised from **Empty Bowls** will help the Food Bank provide food assistance to 80,000 Rhode Islanders each month.

With artists, restaurants, and nearly 1,000 guests hailing from all over the state, the Food Bank's Empty Bowls event provides a unique opportunity to promote your brand.

Date: Wednesday, March 27, 2024

#### You are asked to provide:

- 700 2-3 oz. tasting portions of your signature dishes. Please bring hot food hot and cold food cold.
- Disposables for 700 portions (plates, cups, bowls, napkins, flatware, etc.)
- 1-2 servers for your station
- Chafers, fully-enclosed sternos, hot wells or electric burners to heat your food (see restrictions on next page)
- Coolers and ice, if needed
- Serving utensils
- Health Department license at your booth
- Promotional items of your choice